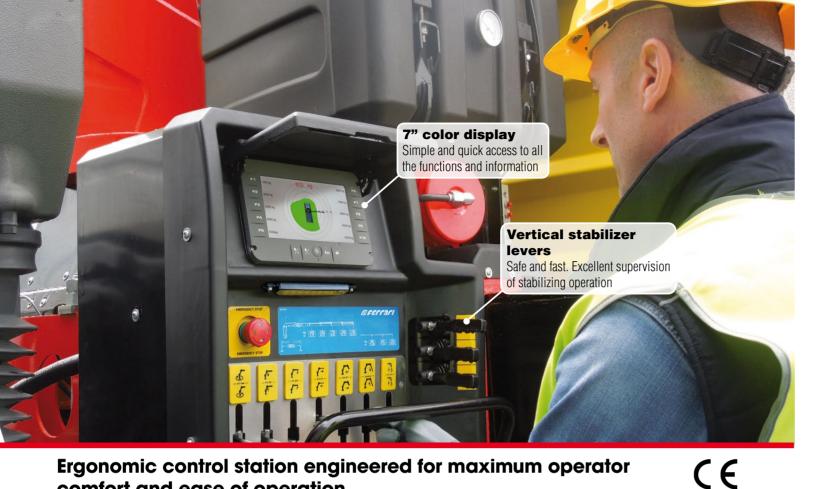

# Break the boundaries in performance, safety and neatness

MFEITAII.

Ergonomic control station engineered for maximum operator comfort and ease of operation

## Human machine interface