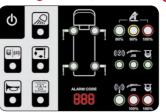

### $(\mathbf{L})$ **Briaht Led panel**

Available for the entire range till 28 tm. Highly user-friendly design, with buttons and LED lights. Dedicated led lights to identify the positon of each stabilizer. New 3-digits display has been added to inform the operator about alarms and errors.