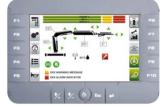

## **Top Protection**

- High value retention - Top reliability

Hex Deck cover on base

Up to 16 languages available into the software. Top choice available for the range. Data statistics and crane management, all included into a 7" TFT monitor giving to the operator a higher level of awareness of the crane.