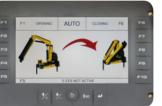

### Crane Automatic folding/unfolding.

This system allows the operator to unfold the crane to a working position and fold the crane from any position to transport position by pressing a single button on the radio transmitter or display.