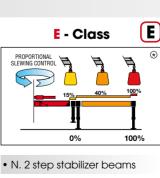

## **Crane control system**

• Mono-area pressure limit

Proportional slewing control

• Truck side independent

(\*) The percentages present in the pictures are merely examples and they have no bearing on the cranes' real lifting capacities. The cranes' real lifting capacity will depend on truck's stability