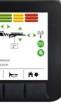

### $(\mathbf{L})$ **Briaht Led panel**

Available for the entire range till 28 tm. Highly user-friendly design, with buttons and LED lights. Dedicated led lights to identify the positon of each stabilizer. New 3-digits display has been added to inform the operator about alarms and errors.

## Intelligent Display 4.3"

Up to 6 languages available. Full color new display. Offers more information and data compared to the LED Panel. The graphic design and intuitive menu guide the operator and service technician to all the functionality information, statistics and perfomances.