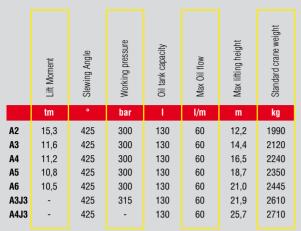

# 7161C Technical data

|        | A2   | A3   | A4   | A5   | A6   | A3J3 | A4J3      |
|--------|------|------|------|------|------|------|-----------|
|        | 2475 | 2475 | 2475 | 2475 | 2475 | 2475 | 2475      |
| A<br>B | 2330 | 2475 | 2475 | 2475 | 2475 | 2475 | 2475 2640 |
| Č      | 1355 | 1355 | 1355 | 1355 | 1355 | 1355 | 1355      |
| Ď      | 673  | 673  | 673  | 673  | 673  | 673  | 673       |
| E      | 160  | 160  | 160  | 160  | 160  | 160  | 160       |
| F      | 2470 | 2470 | 2470 | 2470 | 2470 | 2470 | 2470      |
| G      | 4225 | 4225 | 4225 | 4225 | 4225 | 4225 | 4225      |
| Н      | 5425 | 5425 | 5425 | 5425 | 5425 | 5425 | 5425      |
| I      | 6625 | 6625 | 6625 | 6625 | 6625 | 6625 | 6625      |
| L      | 825  | 825  | 825  | 905  | 905  | 957  | 950       |
| М      | 940  | 940  | 940  | 985  | 985  | -    | -         |
|        |      |      |      |      |      |      |           |