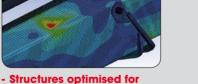

## **Dynamic Load Diagram**

Improved efficiency Easy to use **Optimised safety** 

### Crane lifting capacity always under control in all stabilizer positions.

After the truck has been stabilized, the operator selects the load weight to be lifted. The display shows the permitted crane outreach based on the truck stability and load selected.