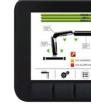

## Intelligent Display 4.3"

Up to 6 languages available. Full color new display. Offers more information and data compared to the LED Panel. The graphic design and intuitive menu guide the operator and service technician to all the functionality information, statistics and perfomances.