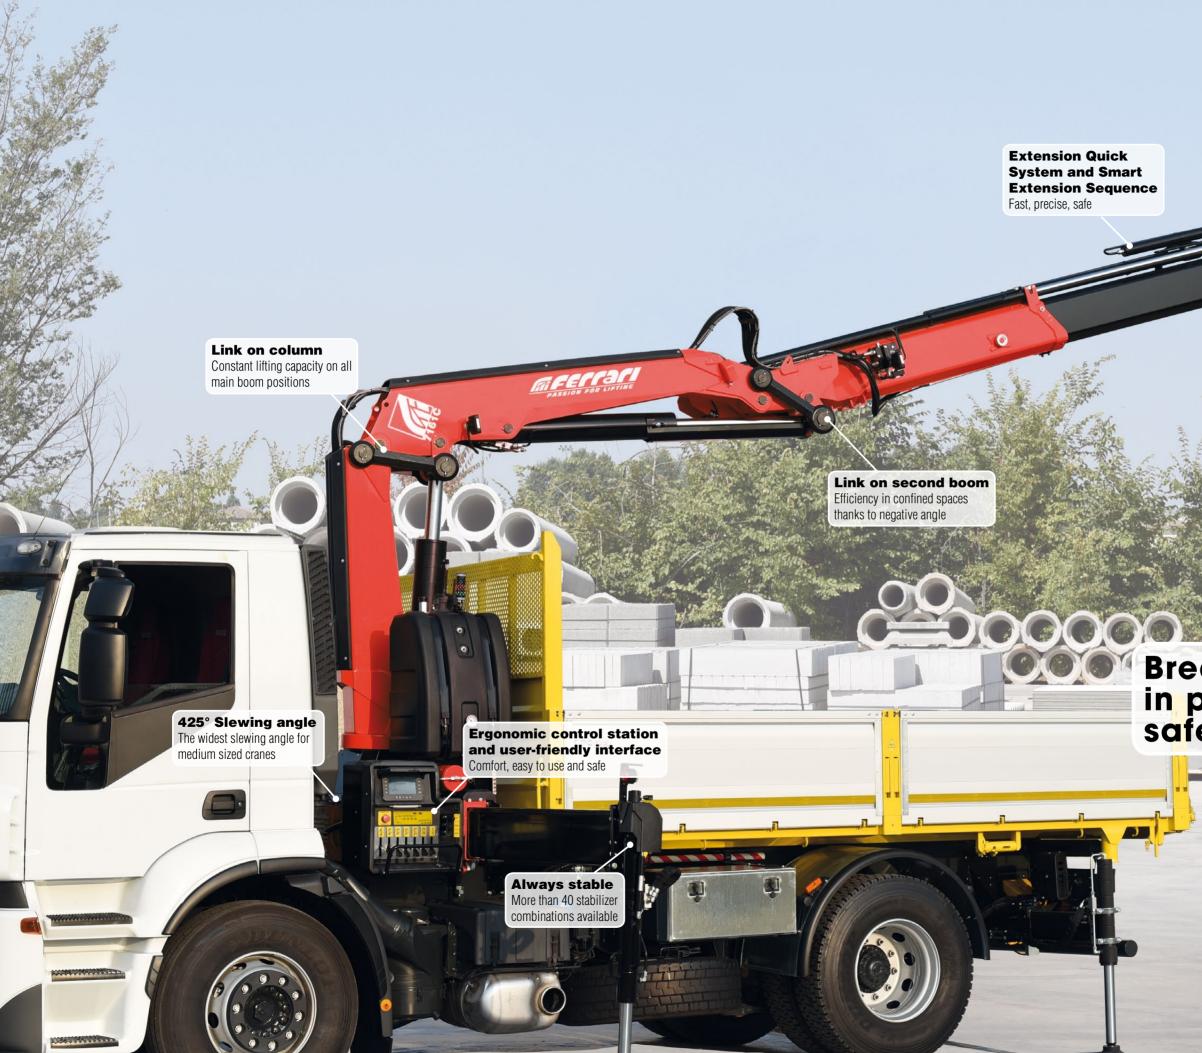

# Break the boundaries in performance, safety and neatness

MFEITAII.

Ergonomic control station engineered for maximum operator comfort and ease of operation

## **High-tech development**

strength, weight and speed

## **Functional Aesthetic**

Forged double linkages on column and 2nd boom