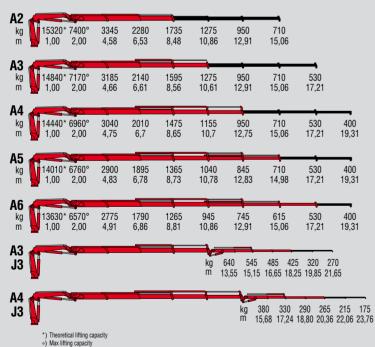

# 7161C Technical data

|        | A2   | A3   | A4   | A5   | A6   | A3J3 | A4J3      |
|--------|------|------|------|------|------|------|-----------|
|        | 2475 | 2475 | 2475 | 2475 | 2475 | 2475 | 2475      |
| A<br>B | 2330 | 2475 | 2475 | 2475 | 2475 | 2475 | 2475 2640 |
| Č      | 1355 | 1355 | 1355 | 1355 | 1355 | 1355 | 1355      |
| Ď      | 673  | 673  | 673  | 673  | 673  | 673  | 673       |
| E      | 160  | 160  | 160  | 160  | 160  | 160  | 160       |
| F      | 2470 | 2470 | 2470 | 2470 | 2470 | 2470 | 2470      |
| G      | 4225 | 4225 | 4225 | 4225 | 4225 | 4225 | 4225      |
| Н      | 5425 | 5425 | 5425 | 5425 | 5425 | 5425 | 5425      |
| I      | 6625 | 6625 | 6625 | 6625 | 6625 | 6625 | 6625      |
| L      | 825  | 825  | 825  | 905  | 905  | 957  | 950       |
| М      | 940  | 940  | 940  | 985  | 985  | -    | -         |
|        |      |      |      |      |      |      |           |