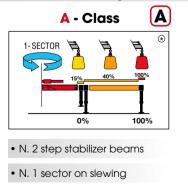

## **Crane control system**

• Mono-area pressure limit

Proportional slewing control

• Truck side independent

(\*) The percentages present in the pictures are merely examples and they have no bearing on the cranes' real lifting capacities. The cranes' real lifting capacity will depend on truck's stability

## Standard

- Designed in accordance with EN12999+EN13849
- Design class: HC1-HD4
- Cross controls
- Load limit device
- Flanged valves
- Oil tank
- Manually extendable stabilizers
- Internal stabilizer pipes
- Fixed stabilizer cylinders
- Swivel stabilizer foot
- Centralized greasing system
- EQS Extension Quick System
- SDV Smooth Descent Valve
- Red Power
- A Class Crane Control System (CE)
- LED panel Human Machine Interface (CE)