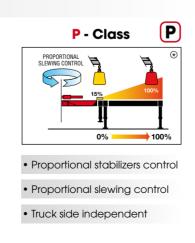

## **Crane control system**

• Mono-area pressure limit

Proportional slewing control

• Truck side independent

(\*) The percentages present in the pictures are merely examples and they have no bearing on the cranes' real lifting capacities. The cranes' real lifting capacity will depend on truck's stability

### Crane lifting capacity always under control in all stabilizer positions.

After the truck has been stabilized, the operator selects the load weight to be lifted. The display shows the permitted crane outreach based on the truck stability and load selected.