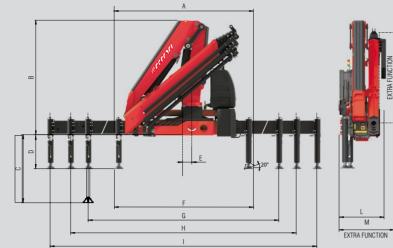

# 7161C Technical data

|        | A2   | A3   | A4   | A5   | A6   | A3J3 | A4J3      |
|--------|------|------|------|------|------|------|-----------|
|        | 2475 | 2475 | 2475 | 2475 | 2475 | 2475 | 2475      |
| A<br>B | 2330 | 2475 | 2475 | 2475 | 2475 | 2475 | 2475 2640 |
| Č      | 1355 | 1355 | 1355 | 1355 | 1355 | 1355 | 1355      |
| Ď      | 673  | 673  | 673  | 673  | 673  | 673  | 673       |
| E      | 160  | 160  | 160  | 160  | 160  | 160  | 160       |
| F      | 2470 | 2470 | 2470 | 2470 | 2470 | 2470 | 2470      |
| G      | 4225 | 4225 | 4225 | 4225 | 4225 | 4225 | 4225      |
| Н      | 5425 | 5425 | 5425 | 5425 | 5425 | 5425 | 5425      |
| I      | 6625 | 6625 | 6625 | 6625 | 6625 | 6625 | 6625      |
| L      | 825  | 825  | 825  | 905  | 905  | 957  | 950       |
| М      | 940  | 940  | 940  | 985  | 985  | -    | -         |
|        |      |      |      |      |      |      |           |