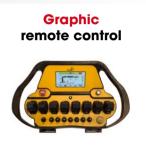

Each transmitter is equipped with 8 ergonomic proportional levers (6 for Scanreco mini) to control up to 8 functions of the crane. Using two hands, the operator can move 2-3-4 functions at once. This ensure more speed in loading or unloading operations with high

**(G)** 

Top visualization on 3" graphic display on the remote transmitter. Improved crane data visualization and crane control. Top level class of offer in the range.

- Easy to start and close - Save time - Increased productivity and safety