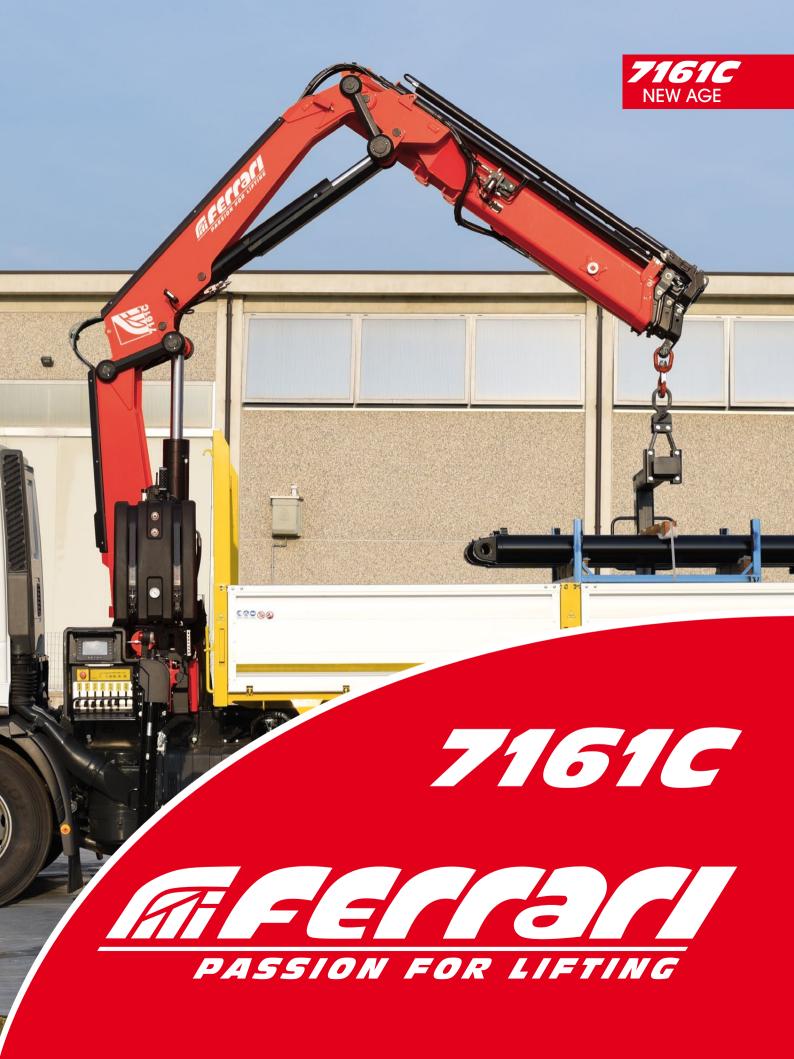

Heavy duty hook attachment Ruggedness and durability in all applications

# Break the boundaries in performance, safety and neatness

MFEITAII.



Ergonomic control station engineered for maximum operator comfort and ease of operation

## **Dynamic Load Diagram**



Improved efficiency Easy to use **Optimised safety** 

### Crane lifting capacity always under control in all stabilizer positions.

After the truck has been stabilized, the operator selects the load weight to be lifted. The display shows the permitted crane outreach based on the truck stability and load selected.

## **Crane control system**



• Mono-area pressure limit



Proportional slewing control

• Truck side independent

(\*) The percentages present in the pictures are merely examples and they have no bearing on