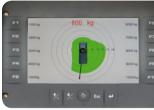

## Intelligent Display 4.3"

Up to 6 languages available. Full color new display. Offers more information and data compared to the LED Panel. The graphic design and intuitive menu guide the operator and service technician to all the functionality information, statistics and perfomances.

## **Top Protection**

- High value retention - Top reliability

Hex Deck cover on base

Up to 16 languages available into the software. Top choice available for the range. Data statistics and crane management, all included into a 7" TFT monitor giving to the operator a higher level of awareness of the crane.